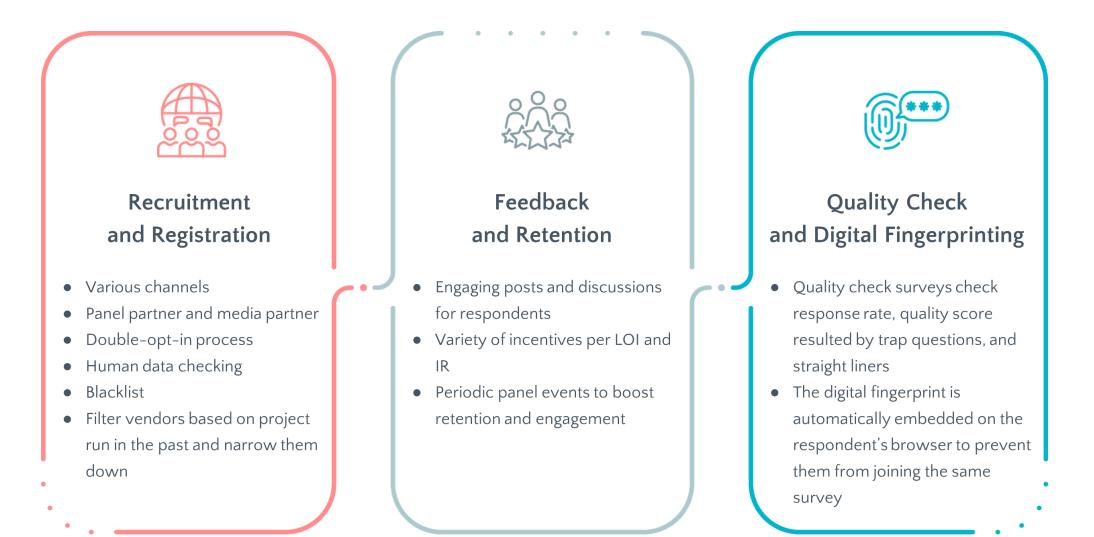

### QUALITY CONTROL (1/2)

INTAGE applies the following standards to ensure quality data:

### QUALITY CONTROL (2/2)

Panel Recruitment Management

- Maintain a representative online population by recruiting panelists through diverse routes: online advertising on local websites such as search engines, social networks, and online shopping sites
- Verify user's mobile phone and email address verification at the sign-up stage
- Analyze the access/usage log within one month after signing up

### Detailed Panel Profiles

- 47 detailed profile questions at one-month/six-month/12month intervals
- Profiles are updated with the latest information every month, like smartphone model details

### Panel Activity Management

- Increase loyalty to panel website/mobile app access and activities through Daily Quickpoll
- Increase activity by rewarding panelists who complete surveys
- Open monthly event for all panels and specific ages

### Data Quality Management

- Conduct a Tutorial Survey which educates panelist on precautions in online survey responses
- Minimize bad samples by reviewing the survey logic
- Send the notice/alert email to bad samples. Eliminate the panelists after three flags