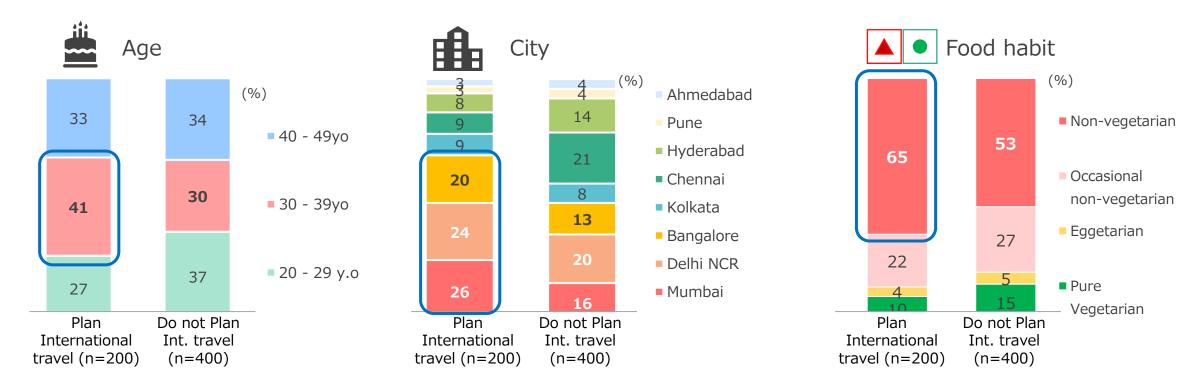

### **Demographics of those considering international travel**

• The demographic of those considering international travel are more for: 30s / Large metro (Mumbai/ Bangalore/ Delhi)/ Non-Veg/ Higher income group

|                                  | Plan International<br>travel (n=200) | Do not Plan Int. travel<br>(n=400) |
|----------------------------------|--------------------------------------|------------------------------------|
| Average Monthly Personal Income  | 124,325 INR                          | 82,000 INR                         |
| Average Monthly Household Income | 158,450 INR                          | 109,500 INR                        |