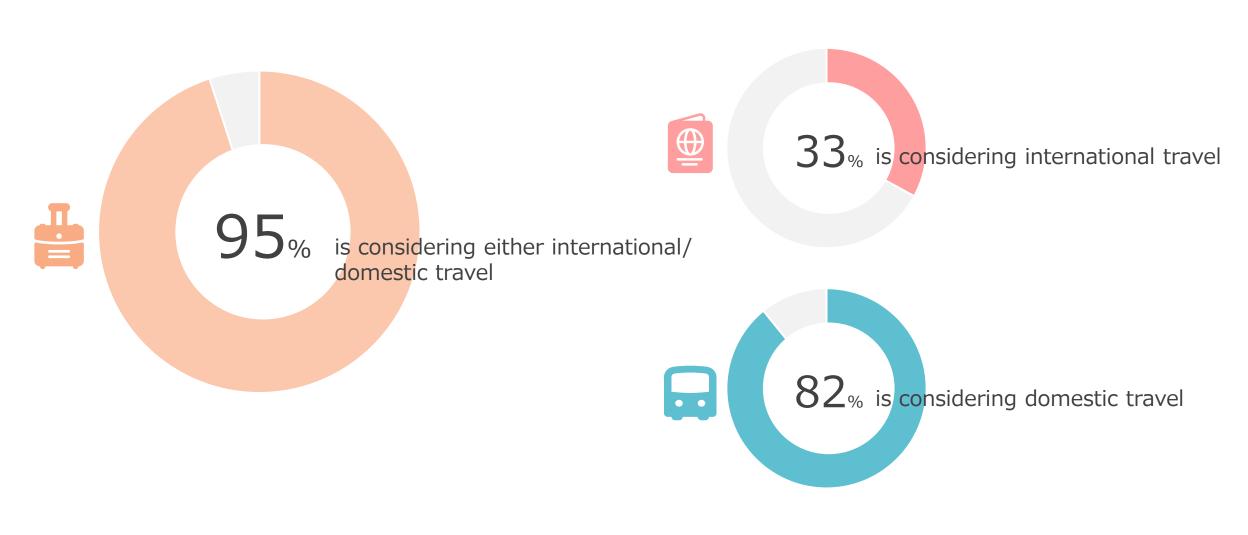

### **Key Findings:**

- **33%** are considering overseas travel for the 2023 Festive season.
- The majority of those considering overseas travel are in their **30s**, belong to the **high-income** group, and reside in the three major metros (**Mumbai, Bangalore, Delhi**).
- The top three countries being considered for travel are UAE, USA, and UK.
- Reasons for choosing travel destinations include shopping, relaxation, and nightlife.
- There seems to be a growing interest in countries like Australia, New Zealand, and Switzerland, known for their beautiful nature.
- Online site/ app is the mainstream for booking.
- Approx. 3 online platforms are being compared, with Make My Trip having the highest usage rate.

### What are the travel plan for this festive season 2023?