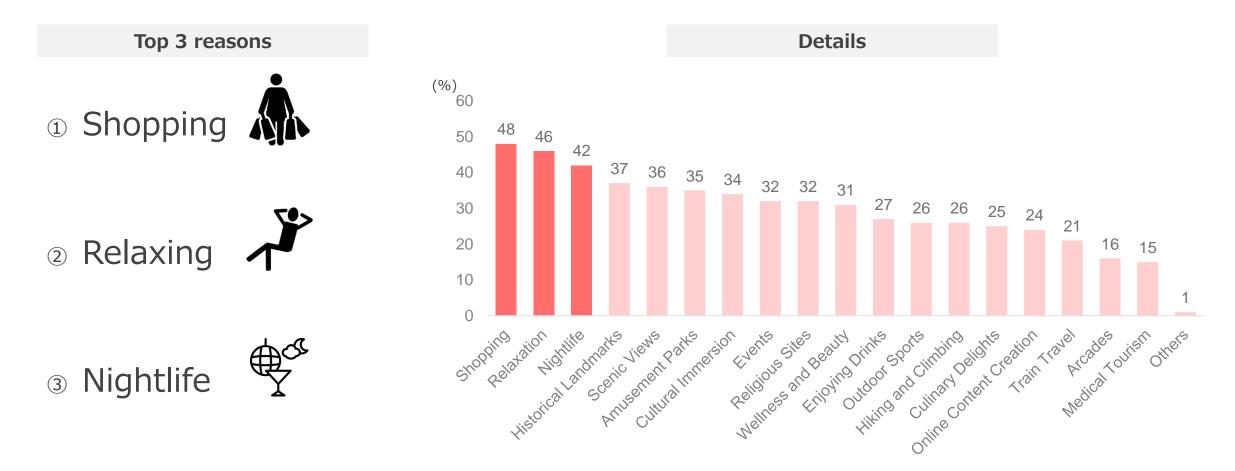

### Reasons/ attractions for selecting the destination abroad

• The reasons for choosing a destination for overseas travel are the top three: Shopping, Relaxation, and Nightlife. Visits to tourist attractions such as Historical landmarks and Scenic views follow.