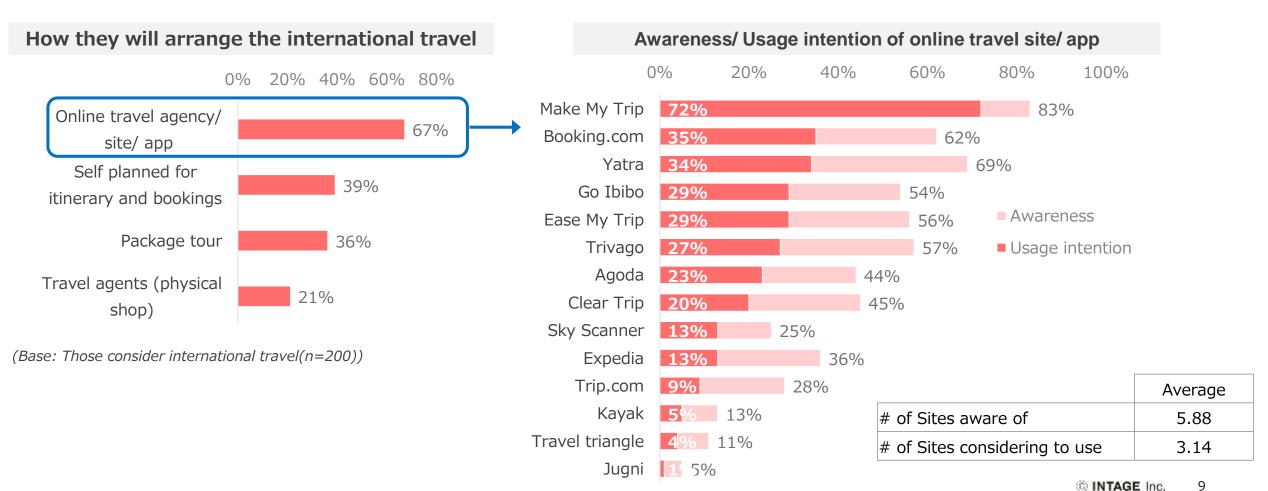

### The way Indian international traveler plan

- Online travel site is the main mode of booking for international traveler, and they compare approx. 3 sites when they plan.
- "Make My Trip" enjoys the top usage intention among those considering international travel. Though "Booking.com" and "Yatra" ranked in 2<sup>nd</sup> and 3<sup>rd</sup> position, usage intention is half of the leading site.

Copyright© 2023 Intage INDIA Private Limited All Rights Reserved.

(Base: Those consider international travel and use online site (n=151))