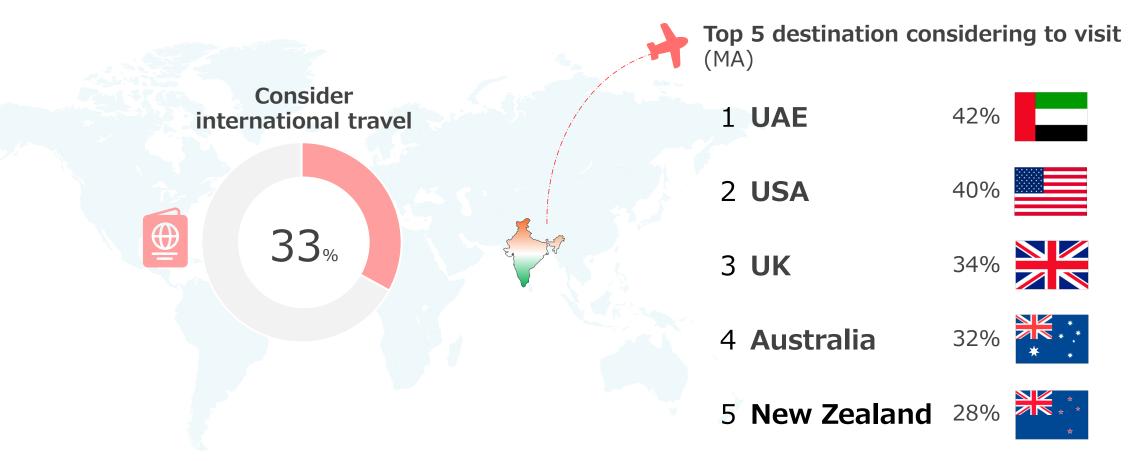

### Destination of international travel for this festive season 2023

• The destinations being considered for travel are predominantly countries with a significant number of NRI (Non-Resident Indian) and English-speaking countries, such as UAE, USA, and UK.

| ŀ                        | lave ever visited |    |    | Consider t | o visit this festiv | e seaso      | n                    |
|--------------------------|-------------------|----|----|------------|---------------------|--------------|----------------------|
| Rank                     | Country           | %  |    | Rank       | Country             | %            | Change in<br>ranking |
| 1                        | UAE               | 52 |    | 1          | UAE                 | 42           |                      |
| 2                        | USA               | 47 |    | 2          | USA                 | 40           | $\Rightarrow$        |
| 3                        | UK                | 41 |    | 3          | UK                  | 34           |                      |
| 4                        | Singapore         | 41 |    | 4          | Australia           | 32           | $\triangleleft$      |
| 5                        | Australia         | 39 |    | 5          | New Zealand         | 28           |                      |
| 6                        | Canada            | 31 |    | 6          | Switzerland         | 26           | $\triangleleft$      |
| 7                        | Thailand          | 29 |    | 7          | Canada              | 25           | $\searrow$           |
| 8                        | Maldives          | 26 |    | 8          | Singapore           | 24           | $\mathbf{i}$         |
| 9                        | Malaysia          | 25 |    | 9          | Maldives            | 23           | $\searrow$           |
| 10                       | Qatar             | 24 |    | 10         | South Africa        | 20           |                      |
|                          |                   |    |    | 11         | Qatar               | 18           | <b>S</b>             |
|                          |                   |    |    | 12         | Malaysia            | 16           | $\searrow$           |
| rnational travel(n=200)) |                   |    | 16 | Thailand   | 16                  | $\mathbf{i}$ |                      |