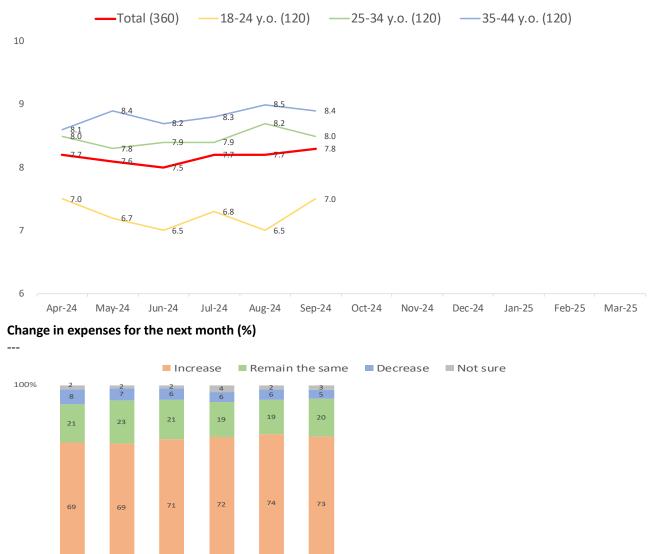

| Current feeling by | Overall, what have your feelings been like over the past month? Please rate       |
|--------------------|-----------------------------------------------------------------------------------|
| 10-point score     | on a scale of 0 to 10, where 0 is 'Not at all good' and 10 is 'Excellent' (Please |
|                    | select only one.)                                                                 |
| Change in          | Do you expect your expenses to increase, decrease, or remain the same             |
| expenses for the   | next month? (Please select only one.)                                             |
| next month         |                                                                                   |
| Items/Experiences  | What are some things or experiences you want to spend money on in the             |
| plan to spend on   | future? (Please select all that apply.)                                           |

## Current feeling by 10-point score (Average of 10point rating)

© INTAGE INDIA PVT. LTD.

Jan-25

Feb-25

Mar-25

Oct 2024