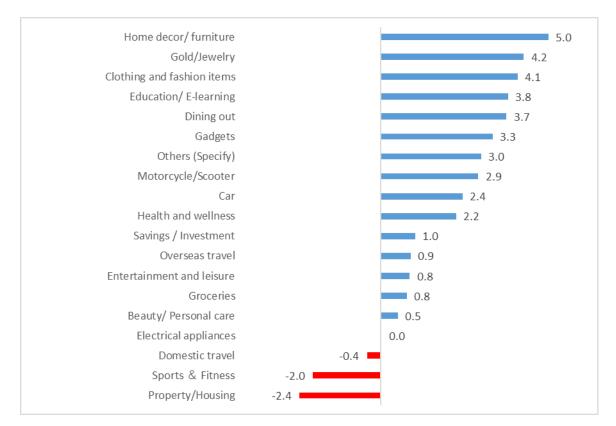

0 is 'Excellent' (Please |
|                    | select only one.)                                                                 |
| Change in          | Do you expect your expenses to increase, decrease, or remain the same             |
| expenses for the   | next month? (Please select only one.)                                             |
| next month         |                                                                                   |
| Items/Experiences  | What are some things or experiences you want to spend money on in the             |
| plan to spend on   | future? (Please select all that apply.)                                           |

## Current feeling by 10-point score (Average of 10point rating)



© INTAGE INDIA PVT. LTD.

Jan-25

Feb-25

Mar-25



Oct 2024



## Items/Experiences plan to spend on (%: Sep24 vs Average of Apr-Sep24)

## [INTAGE Monthly Tracking Survey]

Area: Delhi, Mumbai and Bangalore Target: Male and Females aged 18-44 years old Methodology: Online Survey Sample size: 360 (Equally distributed by area, gender, and age) Timing of survey: Last week of each month